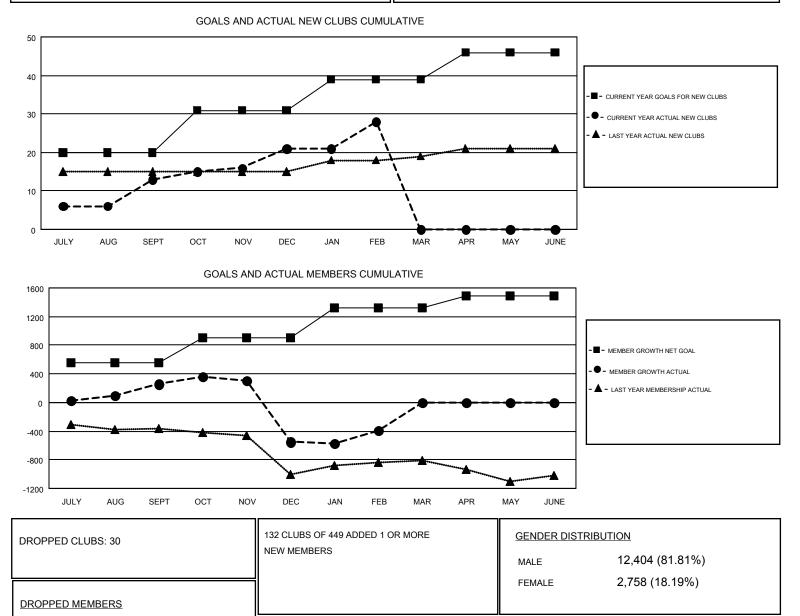

#### GMT: VENKATA S RAJU DANTULURI

| Clubs                 |               |           |               | Members               |                           |                         |                                                    |
|-----------------------|---------------|-----------|---------------|-----------------------|---------------------------|-------------------------|----------------------------------------------------|
| RESULTS FOR 2018-2019 |               |           |               | RESULTS FOR 2018-2019 |                           |                         |                                                    |
| QUARTER               | NEW CLUB GOAL | NEW CLUBS | DROPPED CLUBS | QUARTER               | MEMBER GROWTH NET<br>GOAL | MEMBER GROWTH<br>ACTUAL | DROPPED<br>MEMBERS ACTUAL<br>(including transfers) |
| JULY/AUG/SEPT         | 20            | 13        | 1             | JULY/AUG/SEPT         | 550                       | 569                     | 280                                                |
| OCT/NOV/DEC           | 11            | 8         | 25            | OCT/NOV/DEC           | 350                       | 551                     | 1,248                                              |
| JAN/FEB/MAR           | 8             | 7         | 4             | JAN/FEB/MAR           | 425                       | 300                     | 114                                                |
| APR/MAY/JUNE          | 7             | 0         | 0             | APR/MAY/JUNE          | 158                       | 0                       | 0                                                  |

MEMBERSHIP DATA

CLICK HERE FOR CUMULATIVE

20

873

748

1,641

TOTAL FAMILY UNIT MEMBERS

FAMILY MEMBERS PAYING HALF